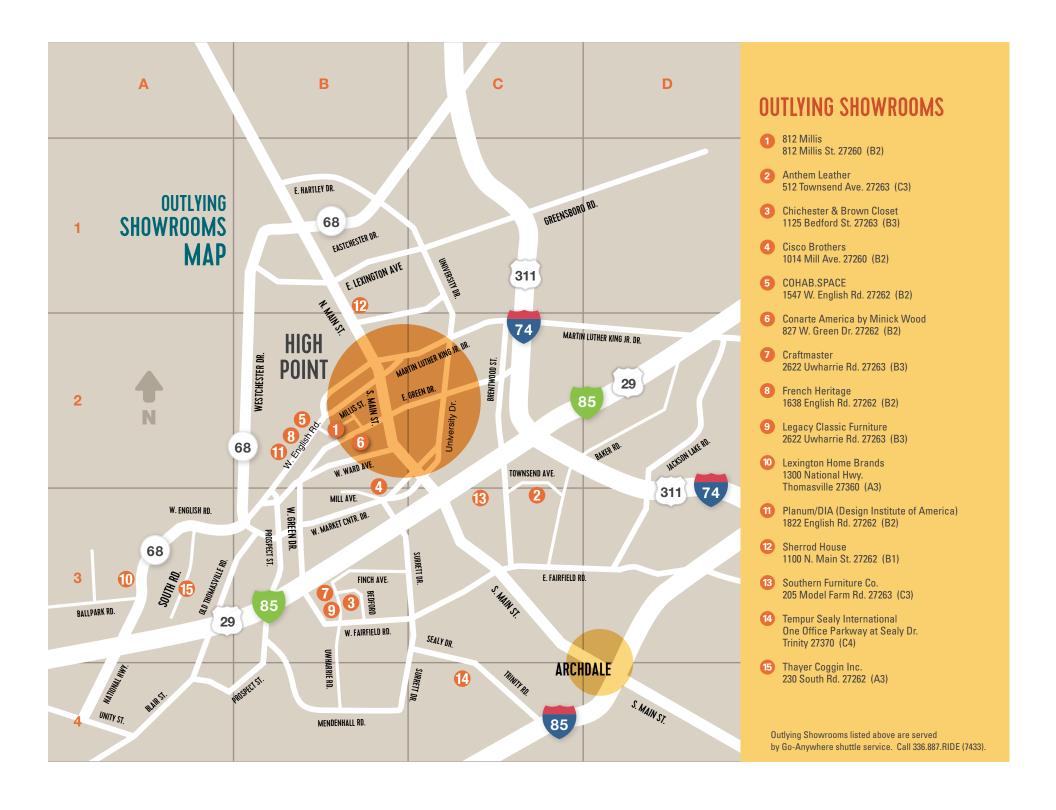

#### **FREE Go-Anywhere Shuttles**

FREE service to any area located within 3 miles of High Point and not served by our other Market shuttles, including outlying exhibitor showrooms.

To take advantage of this special service, go to the downtown Transportation Terminal or call 336.887.RIDE (7433) to have one dispatched to your location.

#### HOURS OF OPERATION

Friday, April 13 - Tuesday, April 17, 7:30am - 8:30pm and Wednesday, April 18, 7:30am - 6pm