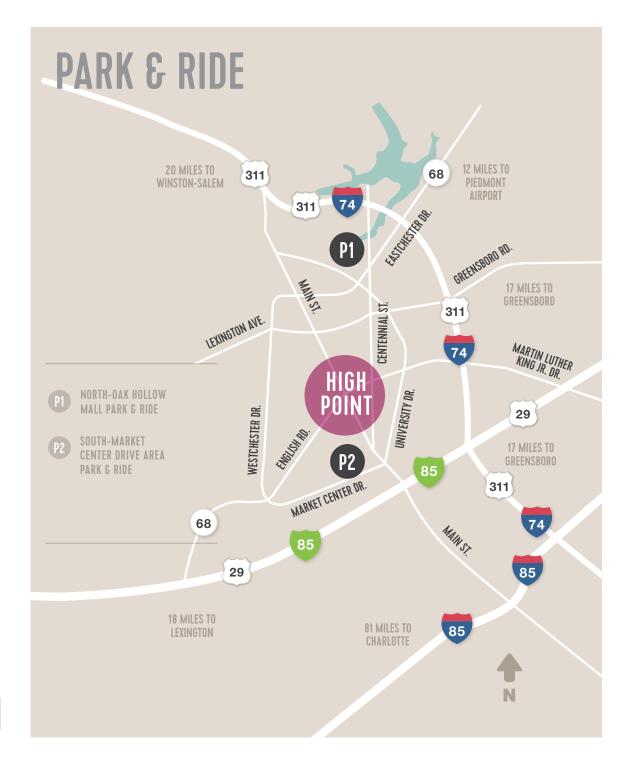

## Park & Ride Lots

For FREE parking plus continuous shuttle service to and from the downtown Transportation Terminal, use lots P1 and P2, specified on the map to the right.

#### P1 North - Oak Hollow Mall

921 Eastchester Drive High Point, NC 27262

Parking is located in the Oak Hollow Mall parking lot.

Hours of Operation Friday, April 13 - Tuesday, April 17, 6:30am - 10pm Wednesday, April 18, 6:30am - 6pm

#### P2 South - Market Center Drive Area

GPS ADDRESS

490 W. Market Center Drive High Point, NC 27260

Turn west at the corner of South Main Street and Market Center Drive. The parking lot will be located at the corner of the first street on the right, Ogden Street.

#### HOURS OF OPERATION

Thursday, April 12 - Tuesday, April 17, 6:30am - 10pm Wednesday, April 18, 6:30am - 6pm