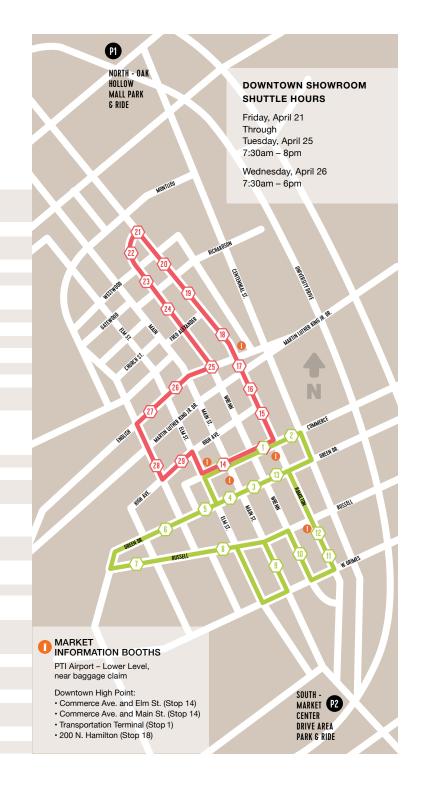

## ΓERS

- Commerce Ave. and Elm St. (Stop 14)
- Commerce Ave. and Main St. (Stop 14)
- Transportation Terminal (Stop 1)
- 200 N. Hamilton (Stop 18)
- Russell Ave. and Hamilton St. (Stop 12)

### Downtown Showroom Shuttle Routes

FREE continuously operating shuttles take you to and from every downtown Market showroom, seminar and event.

**RED LINE** shuttles serve showrooms and venues in the downtown area NORTH of Commerce Avenue.

**GREEN LINE** shuttles serve showrooms and venues in the downtown area SOUTH of Commerce Avenue.

Stops #1 and #14 connect the **RED** and **GREEN** lines. Information booths located at these stops can assist you in finding any showroom or event.

#### **STOPS**

- Transportation Terminal
  RED/GREEN CONNECTOR
  IHFC Commerce St., Coaster, Showplace, Christopher Guy, New Classic
- 2 Lifestyle/Forbidden City, Mill on Centennial
- 3 Four Seasons Furniture, Plaza Suites, Crown Mark, Whitewood/ John Thomas Furniture/Arthur W Brown Mfg, LIVNCO.Design Center
- 4 220 Elm, AC Pacific, Corsicana, Najarian Furniture Co.
- 5 Homelegance
- EJ Victor, Antiques & Interiors, Idealtalia, Huntington House, Tourmaline Home
- 7 Lucky Furniture Brands International, Bennett Galleries
- 8 Braxton-Culler, Theodore Alexander/TRS, Art Addiction
- 9 Atrium on Main, Styleline, Viva Home
- 10 Platinum Decor, Luke Leather, Elements International
- 11 Mitchell Gold, Verellen, Schwung Home, Shenandoah Furniture, 449 S Wrenn
- 12 Centers of High Point
- 4 Austin Group, Market on Green, IHFC-Green Wing Entrance, Chaddock, Flair, Fine Furniture Design, Futura Leather
- RED/GREEN CONNECTOR
  C&D Building, Natuzzi, Profit Center/Pasha Home, 220 Elm, Suites at Market Square,
  National Furniture Mart, Radio Bldg., IHFC–Main Wing Entrance, Plaza Suites–Elm
  St. Entrance, Center Tower Theatre, Elegant Lighting
- Violino, Universal Furniture, Global Furniture USA
- 6 Klaussner Furniture, Wesley Allen, Eloquence, OLY
- Hamilton Wrenn Design District, 200 Steele, Paul Robinson, Marge Carson, Legacy Leather
- Hamilton Wrenn Design District, 200 N Hamilton, 311 N Hamilton, Hamilton Court, Hickory White, Vanguard, Sherrill, Curate Home Collection, Steele St. Parking Lot
- Hamilton Wrenn Design District, Baker, Paladin, Woodbridge Furniture, 330 N Hamilton. Stanford Furniture
- Hamilton Wrenn Design District, Francesco Molon, New Growth Designs, Jeffco
- 21 Hamilton Wrenn Design District
- Hamilton Wrenn Design District, Tomlinson, Directional, Carter, Added Oomph, David Michael, ST2
- Hamilton Wrenn Design District, McKinley Leather, YH Antiques/Modern History/Somerset Bay, Real Home Furnishings By Oak West
- Mamilton Wrenn Design District, Creative Metal & Wood
- Julian Chichester, Mr. Brown, Maria Yee, GJ Styles, Aidan Gray, Rliss Studio
- Hurtado, N. Main St. Area, Prints Charming Soho, HTL, Classic Leather
- Stickley, Paul Robert, Union Square, Randall Tysinger Antiques, The Factory, Design Legacy, Elegant Earth, Mill Village Collective
- @ Circa Loft, Reunion, Buyers' Parking Lot
- 29 E.J. Victor, Lee Industries, Market Square, Red Egg

## Downtown: Showroom Shuttle Routes

#### **FREE Downtown Shuttles**

Operating in two continuous loops, our FREE shuttles take you to and from every downtown exhibitor and event.

#### HOURS OF OPERATION

Friday, April 13 – Tuesday, April 17, 7:30am – 8pm Wednesday, April 18, 7:30am – 6pm

For details, pick up your Market Field Guide at one of our five information booths.